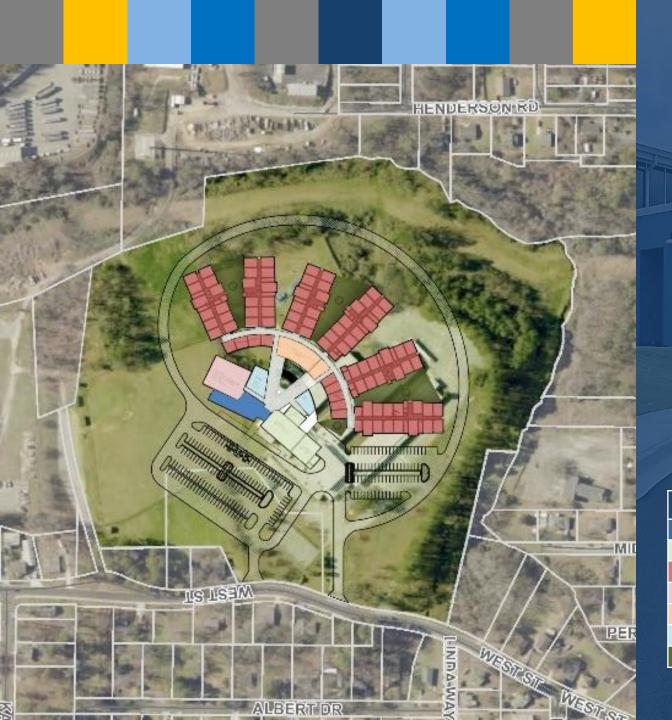

### New Huie Elementary School

Scope of Work

Combine Huie and Edmonds Elementary Schools

- Locations are less than one mile (0.7mi.) apart
- New school will be on existing Huie Elementary site

| SCHOOL             | CURRENT<br>FTE | PROPOSED<br>FTE |
|--------------------|----------------|-----------------|
| Huie Elementary    | 691            | 1200            |
| Edmonds Elementary | 440            | 500             |
| TOTAL              | 1,131          | 1,700           |

# New Fountain & Unidos Elementary School

Scope of Work

Combine Fountain and Hendrix Drive Elementary Schools

- Locations are 1.7miles apart
- New school will be on existing Fountain Elementary site

| LEGEND      |                       |  |  |
|-------------|-----------------------|--|--|
|             | Administration        |  |  |
|             | Cafeteria/Kitchen     |  |  |
|             | Classroom (2 Stories) |  |  |
|             | Gymnasium             |  |  |
|             | Media Center          |  |  |
|             | Music/Art             |  |  |
|             | Playground (4)        |  |  |
| Act and the |                       |  |  |

| SCHOOL                    | CURRENT<br>FTE | PROPOSED<br>FTE |
|---------------------------|----------------|-----------------|
| Fountain Elementary       | 558            | 1200            |
| Hendrix/Unidos Elementary | 429            | 500             |
| TOTAL                     | 987            | 1,700           |