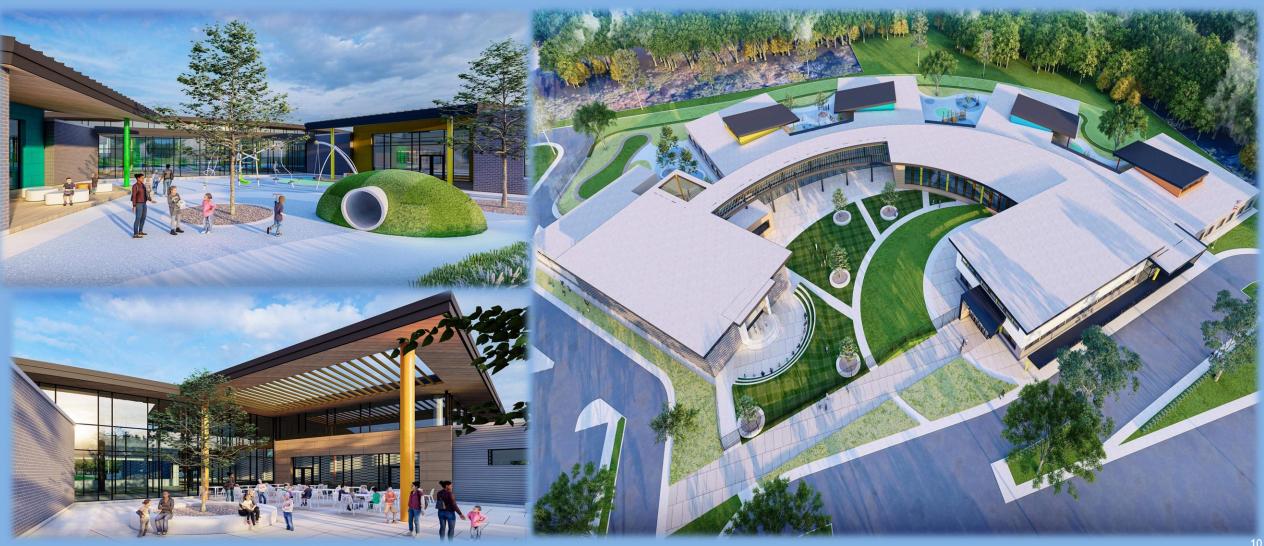

### Forest Park Middle

Demo of Existing Structure February 2023

Design Complete

1,200 FTE

18 Months Construction

Estimated Cost \$65 Million

Morrow High Swing Space