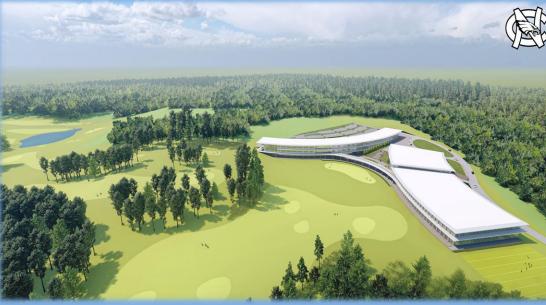

### North Clayton High School

#### Scope of Work

- New 275,000 Square Feet Facility
- \$6 Million Land Acquisition Cost
- \$70 Million Estimated Construction Cost