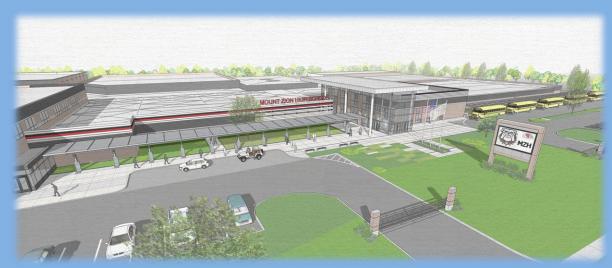

### Mt. Zion High School

#### Scope of Work

- New Gym, Admin/ Office
- \$50 Million Modernization of Existing Facility
- Modernization of Athletic Fields