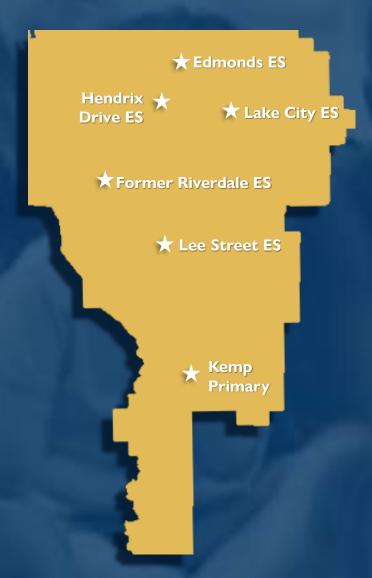

# Early Learning Opportunities

| Lee Street Elementary       | 500   |
|-----------------------------|-------|
| Lake City Elementary        | 500   |
| Edmonds Elementary          | 500   |
| Hendrix Drive Elementary    | 500   |
| Kemp Primary                | 500   |
| Former Riverdale Elementary | 500   |
| Total FTE                   | 3,000 |

#### Scope of Work

Modernize and convert the following Elementary Schools to Early Learning Centers

- Lee Street
- Lake City
- Edmonds
- Hendrix Drive
- Kemp Primary