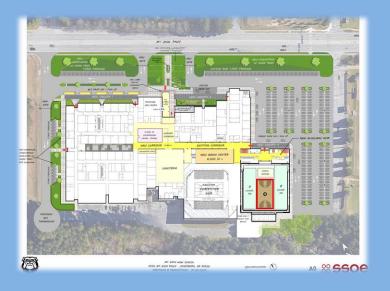

### Mt. Zion High School

#### Scope of Work

- New Gym, Admin/ Office
- \$50 Million Modernization of Existing Facility
- Modernization of Athletic Fields