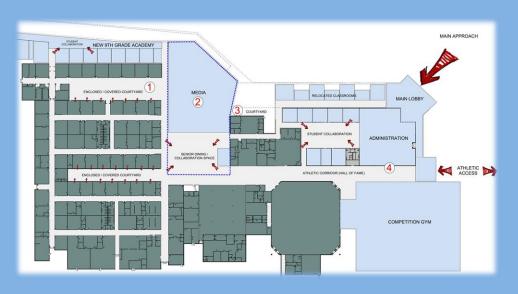

### Lovejoy High School

#### Scope of Work

- New 9<sup>th</sup> Grade Academy
- New Competition Gym, Admin, Media Center
- \$70 Million Modernization of Existing Facility