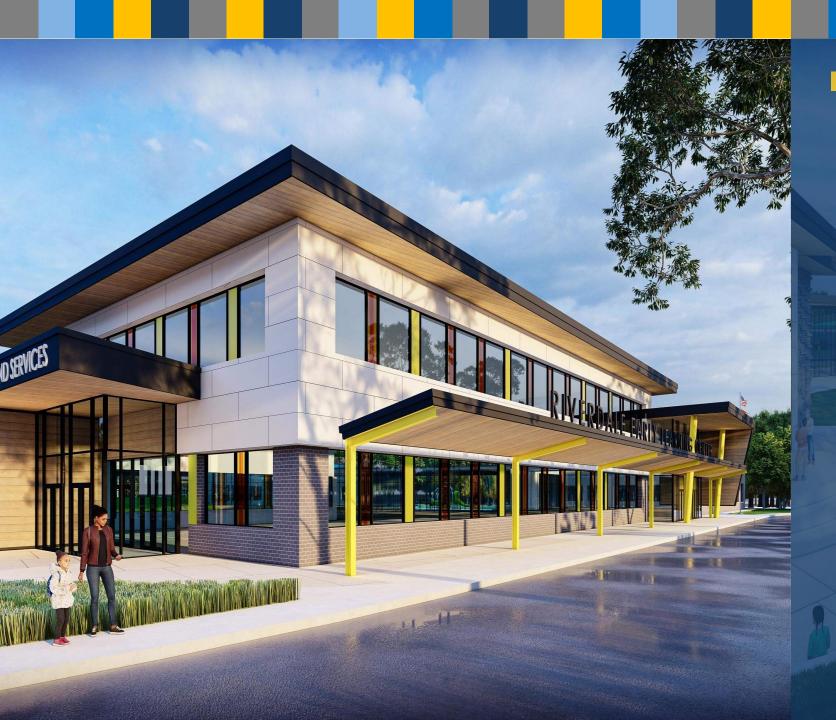

### Riverdale Early Learning Center

Scope of Work

Former Riverdale Elementary will be replaced with a Pre-K facility

| SCHOOL        | CURRENT<br>FTE | PROPOSED<br>FTE |
|---------------|----------------|-----------------|
| Riverdale ELC | 0              | 500             |
| TOTAL         | 0              | 500             |

### Riverdale Early Learning Center