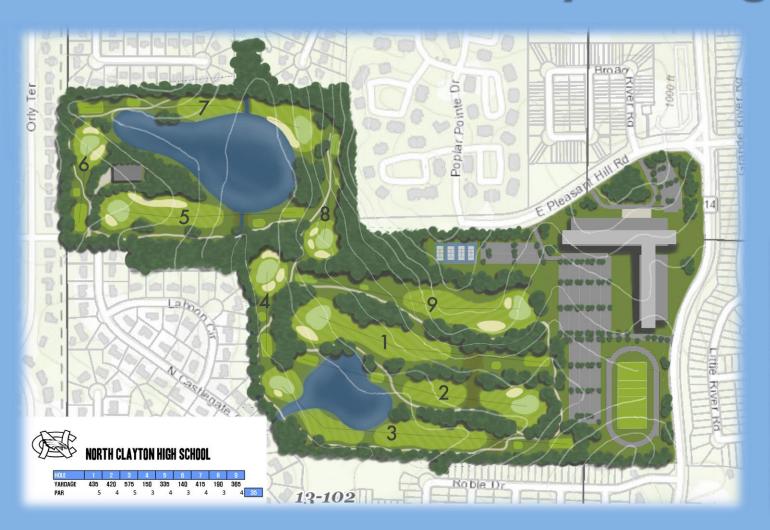

### North Clayton High School

#### Scope of Work

- New 275,000 Square Feet Facility
- \$6 Million Land Acquisition Cost
- \$70 Million Estimated Construction Cost