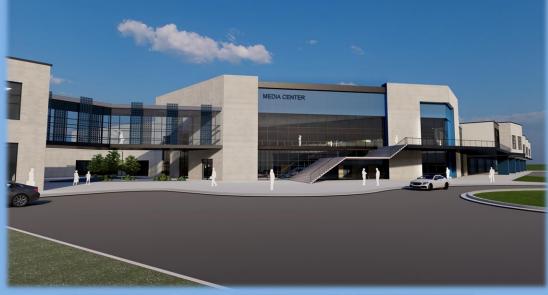

### North Clayton High School

#### Scope of Work

- New 275,000 Square Feet Facility
- \$6 Million Land Acquisition Cost
- \$70 Million Estimated Construction Cost