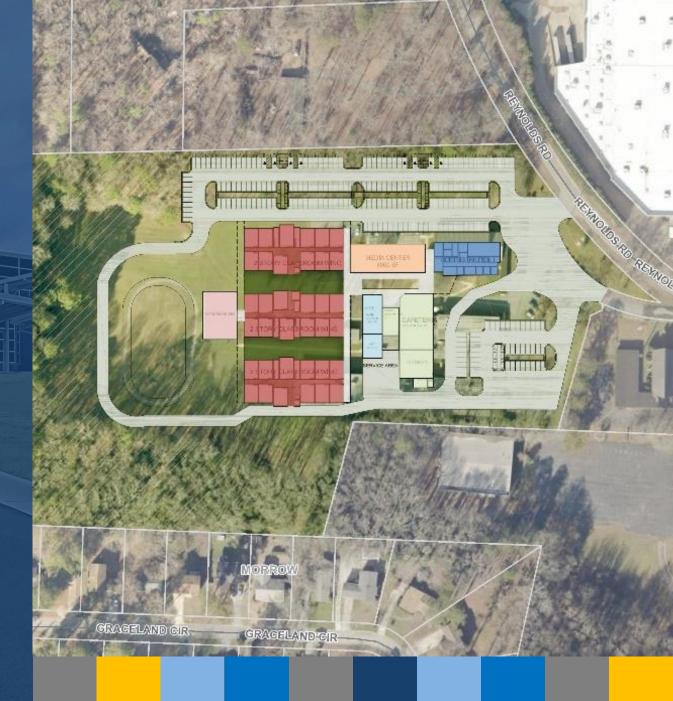

### New Suder Elementary School

#### Scope of Work

Combine Suder and Lee Street Elementary Schools

- Locations are 1.3 miles apart
- New school will be on existing Suder Elementary site

| LEGEND |                     |  |  |  |
|--------|---------------------|--|--|--|
|        | Administration      |  |  |  |
|        | Cafeteria/Kitchen   |  |  |  |
|        | Classroom (1 Story) |  |  |  |
|        | Gymnasium           |  |  |  |
|        | Media Center        |  |  |  |
|        | Music/Art           |  |  |  |
|        | Playground (4)      |  |  |  |

| SCHOOL                | CURRENT<br>FTE | PROPOSED<br>FTE |
|-----------------------|----------------|-----------------|
| Suder Elementary      | 580            | 1200            |
| Lee Street Elementary | 572            | 500             |
| TOTAL                 | 1,152          | 1,700           |