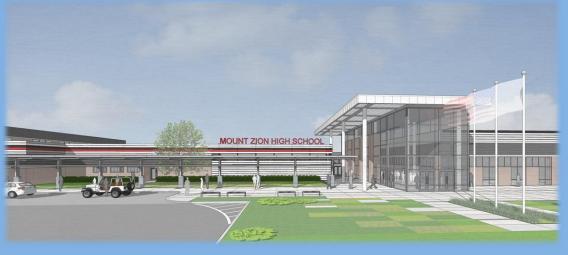

### Mt. Zion High School

#### Scope of Work

- New Gym, Admin/ Office
- \$50 Million Modernization of Existing Facility
- Modernization of Athletic Fields