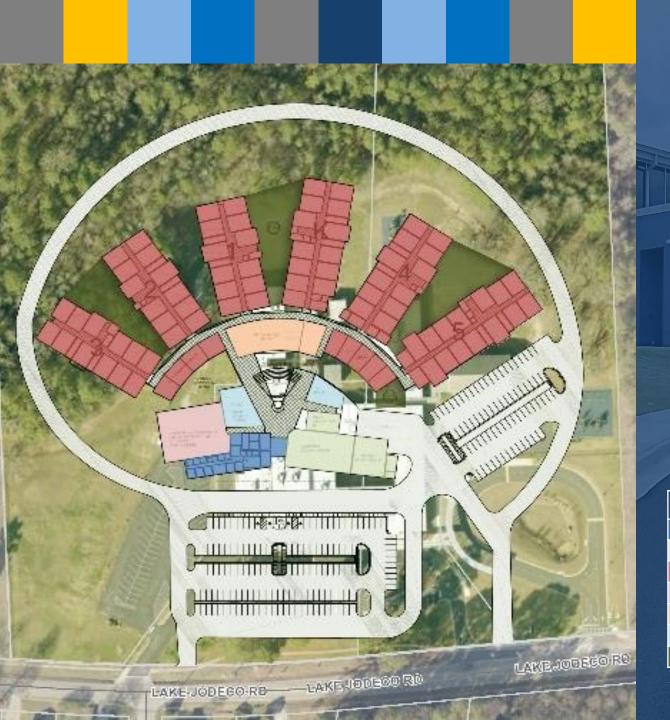

### New Morrow Elementary School

#### Scope of Work

Combine Morrow and Lake City Elementary Schools

- Locations are 2 miles apart
- New school will be on existing Morrow Elementary site

| SCHOOL               | CURRENT<br>FTE | PROPOSED<br>FTE |
|----------------------|----------------|-----------------|
| Morrow Elementary    | 515            | 1200            |
| Lake City Elementary | 506            | 500             |
| TOTAL                | 1,021          | 1,700           |

| LEGEND |                       |  |  |
|--------|-----------------------|--|--|
|        | Administration        |  |  |
|        | Cafeteria/Kitchen     |  |  |
|        | Classroom (2 Stories) |  |  |
|        | Gymnasium             |  |  |
|        | Media Center          |  |  |
|        | Music/Art             |  |  |
|        | Playground (2)        |  |  |